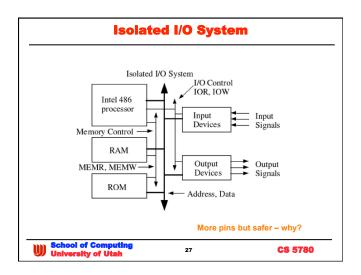

Medical                                   |                          |                 |
| <ul> <li>life support monito</li> </ul>   | rs                       |                 |
| <ul> <li>medical testing</li> </ul>       |                          |                 |
| CSI Hoboken                               |                          |                 |
| Military                                  |                          |                 |
| • drones, ATR, G&C,                       | GPS, fighter laser n     | etworks,        |
| • too bad this list is e                  | endless – then there     | 's DHS (sheesh) |
| School of Computing<br>University of Utah | 7                        | <b>CS 5780</b>  |



CS 5780













ADC

I I

Table lookup

CS 5780