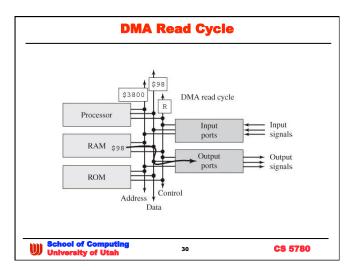

al                                   |                          |                 |
| <ul> <li>life support monito</li> </ul>   | rs                       |                 |
| <ul> <li>medical testing</li> </ul>       |                          |                 |
| CSI Hoboken                               |                          |                 |
| Military                                  |                          |                 |
| • drones, ATR, G&C,                       | GPS, fighter laser n     | etworks,        |
| • too bad this list is e                  | endless – then there     | 's DHS (sheesh) |
| School of Computing<br>University of Utah | 7                        | <b>CS 5780</b>  |



CS 5780













ADC

I I

Table lookup

CS 5780