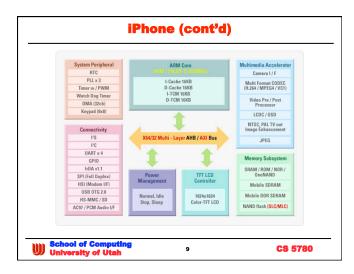

</li> </ul>  | ns                       |                 |
| Medical                                   |                          |                 |
| <ul> <li>life support monito</li> </ul>   | rs                       |                 |
| <ul> <li>medical testing</li> </ul>       |                          |                 |
| CSI Hoboken                               |                          |                 |
| Military                                  |                          |                 |
| • drones, ATR, G&C,                       | GPS, fighter laser n     | etworks,        |
| • too bad this list is e                  | endless – then there     | 's DHS (sheesh) |
| School of Computing<br>University of Utah | 7                        | <b>CS 5780</b>  |



CS 5780













ADC

I I

Table lookup

CS 5780