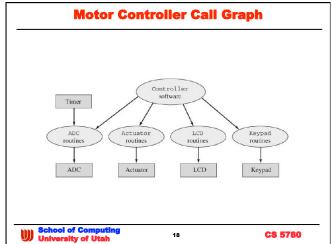

|
| Medical                                   |                          |                 |
| <ul> <li>life support monito</li> </ul>   | rs                       |                 |
| <ul> <li>medical testing</li> </ul>       |                          |                 |
| CSI Hoboken                               |                          |                 |
| Military                                  |                          |                 |
| • drones, ATR, G&C,                       | GPS, fighter laser n     | etworks,        |
| • too bad this list is e                  | endless – then there     | 's DHS (sheesh) |
| School of Computing<br>University of Utah | 7                        | <b>CS 5780</b>  |



CS 5780













ADC

I I

Table lookup

CS 5780