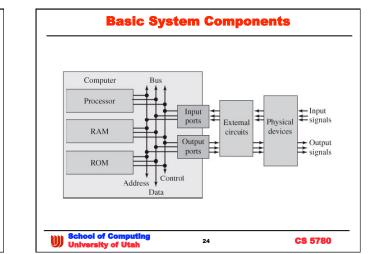

|
| Medical                                   |                          |                 |
| <ul> <li>life support monito</li> </ul>   | rs                       |                 |
| <ul> <li>medical testing</li> </ul>       |                          |                 |
| CSI Hoboken                               |                          |                 |
| Military                                  |                          |                 |
| • drones, ATR, G&C,                       | GPS, fighter laser n     | etworks,        |
| • too bad this list is e                  | endless – then there     | 's DHS (sheesh) |
| School of Computing<br>University of Utah | 7                        | <b>CS 5780</b>  |



CS 5780













ADC

I I

Table lookup

CS 5780