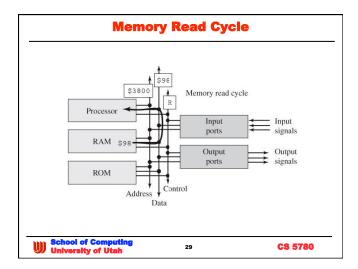

ical                                   |                          |                 |
| <ul> <li>life support monito</li> </ul>   | rs                       |                 |
| <ul> <li>medical testing</li> </ul>       |                          |                 |
| CSI Hoboken                               |                          |                 |
| Military                                  |                          |                 |
| • drones, ATR, G&C,                       | GPS, fighter laser n     | etworks,        |
| • too bad this list is e                  | endless – then there     | 's DHS (sheesh) |
| School of Computing<br>University of Utah | 7                        | <b>CS 5780</b>  |



CS 5780













ADC

I I

Table lookup

CS 5780